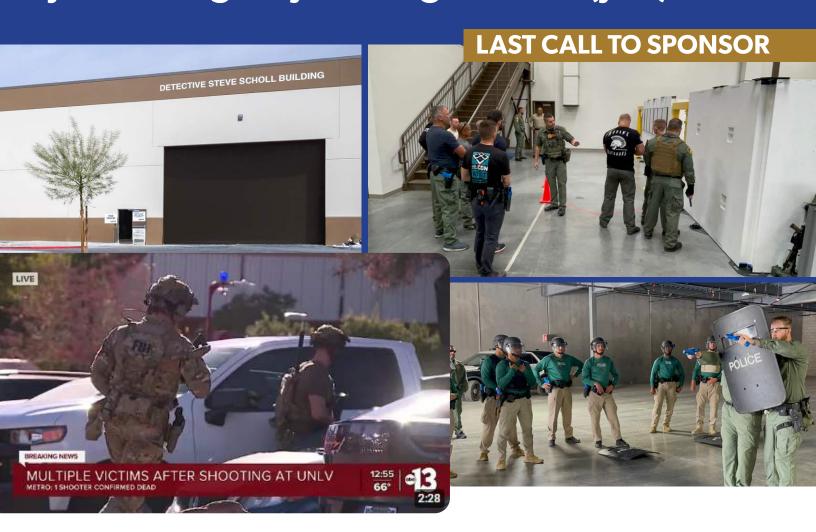

## IN TIMES OF CRISIS, TRAINING MAKES THE DIFFERENCE

When a tragic mass shooting struck the University of Nevada, Las Vegas, amid the chaos, officers who trained at the Joint Emergency Training Institute (JETI) responded immediately. Their swift, decisive actions, honed through rigorous training, ensured they entered the danger zone without hesitation and used medical skills to save lives.

## WHY YOUR SUPPORT MATTERS

At the JETI, law enforcers and other first responders are equipped with the specialized skills they need to handle the threats they face on our streets. Advanced Officer Skills Training, Multi Assault Counter Terrorism Action Capabilities (MACTAC), Reality Based Training and the soon-to-open Tactical Training Village cover everything from tactical response to emergency medical care, preparing our heroes for any situation.